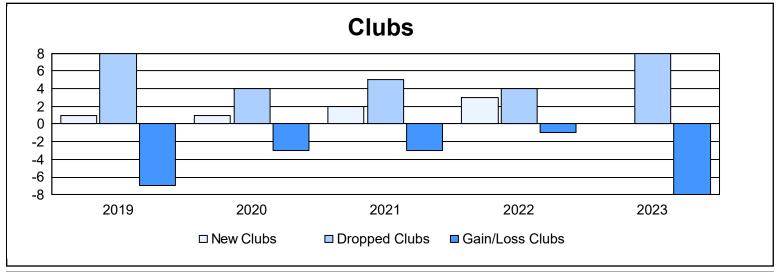

| Year      | New<br>Clubs | Dropped<br>Clubs | Gain/<br>Loss<br>Clubs | New<br>Members | Charter<br>Members | Reinstate<br>Members | Transfer<br>Members | Total<br>Member<br>Added | Total<br>Members<br>Dropped | Gain/<br>Loss<br>Members |
|-----------|--------------|------------------|------------------------|----------------|--------------------|----------------------|---------------------|--------------------------|-----------------------------|--------------------------|
| 2018-2019 | 1            | 8                | -7                     | 504            | 33                 | 20                   | 27                  | 584                      | 793                         | -209                     |
| 2019-2020 | 1            | 4                | -3                     | 289            | 37                 | 37                   | 48                  | 411                      | 721                         | -310                     |
| 2020-2021 | 2            | 5                | -3                     | 339            | 35                 | 33                   | 17                  | 424                      | 621                         | -197                     |
| 2021-2022 | 3            | 4                | -1                     | 495            | 98                 | 22                   | 23                  | 638                      | 671                         | -33                      |
| 2022-2023 | 0            | 8                | -8                     | 360            | 6                  | 28                   | 19                  | 413                      | 645                         | -232                     |
| Average   | 1            | 6                | -4                     | 397            | 42                 | 28                   | 27                  | 494                      | 690                         | -196                     |