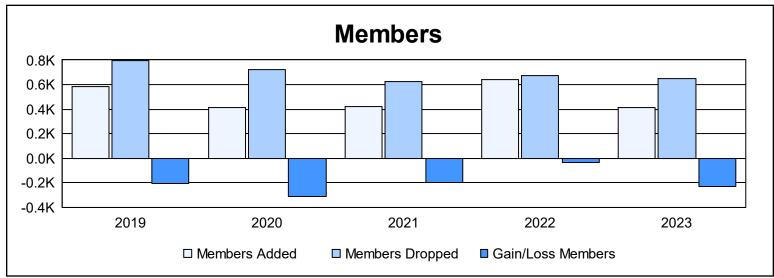

| Year      | New<br>Clubs | Dropped<br>Clubs | Gain/<br>Loss<br>Clubs | New<br>Members | Charter<br>Members | Reinstate<br>Members | Transfer<br>Members | Total<br>Member<br>Added | Total<br>Members<br>Dropped | Gain/<br>Loss<br>Members |
|-----------|--------------|------------------|------------------------|----------------|--------------------|----------------------|---------------------|--------------------------|-----------------------------|--------------------------|
| 2018-2019 | 1            | 8                | -7                     | 504            | 33                 | 20                   | 27                  | 584                      | 793                         | -209                     |
| 2019-2020 | 1            | 4                | -3                     | 289            | 37                 | 37                   | 48                  | 411                      | 721                         | -310                     |
| 2020-2021 | 2            | 5                | -3                     | 339            | 35                 | 33                   | 17                  | 424                      | 621                         | -197                     |
| 2021-2022 | 3            | 4                | -1                     | 495            | 98                 | 22                   | 23                  | 638                      | 671                         | -33                      |
| 2022-2023 | 0            | 8                | -8                     | 360            | 6                  | 28                   | 19                  | 413                      | 645                         | -232                     |
| Average   | 1            | 6                | -4                     | 397            | 42                 | 28                   | 27                  | 494                      | 690                         | -196                     |